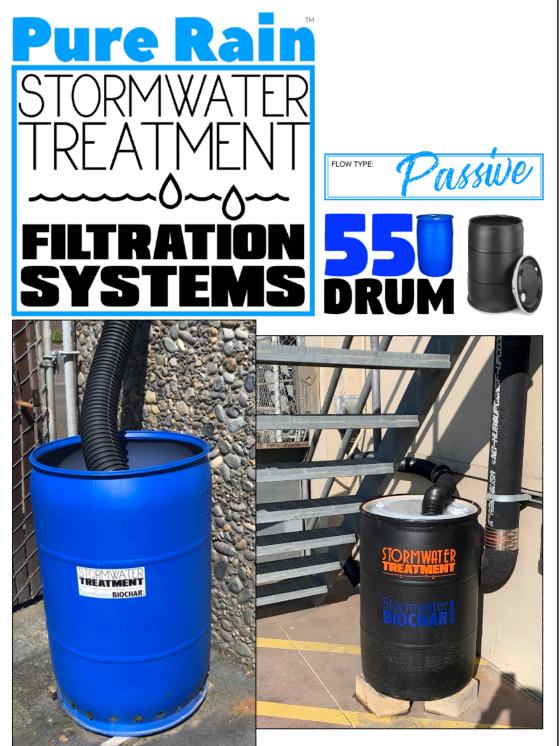

### **55 Gallon Drum**

#### Dimensions:

- Outside with Lid: 36 x 22 3/4" (H x Diameter)
- Height without Lid: 35 5/8"
- Inside: 35 1/4 x 19 7/8" (H x Diam)
- Opening Diameter (Inside): 20 1/4"
- Lid (Including Metal Band): 21 1/8"
  THICKNESS: 2.2 mm

#### MATERIAL:

- Lid & Drum: HDPE (High Density Polyethylene)
- Lever Lock Ring: Galvanized steel with powder coated paint

TEMPERATURE: 0° - 120° F

## Stormwater BIOCHAR

Stormwater **BIOCHAR** LLC

EMAIL

MAIL

6628 SE 68th AVE Portland OR 97206

Filled with **Pure Rain**<sup>™</sup> Filter Socks for ease of Maintenance and Replacement.

FORMAT

Available With or Without Lid