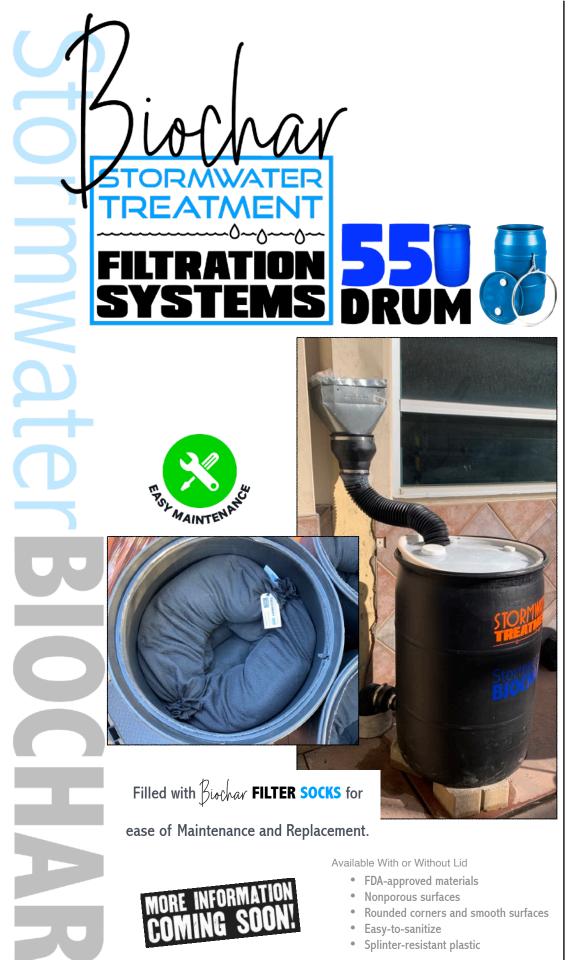

## **55 Gallon Drum**

#### Dimensions:

- Outside with Lid: 36 x 22 3/4" (H x Diameter)
- Height without Lid: 35 5/8"
- Inside: 35 1/4 x 19 7/8" (H x Diam)
- Opening Diameter (Inside): 20 1/4"
- Lid (Including Metal Band): 21 1/8"
  THICKNESS: 2.2 mm

### MATERIAL:

- Lid & Drum: HDPE (High Density Polyethylene)
- Lever Lock Ring: Galvanized steel with powder coated paint
- TEMPERATURE: 0° 120° F

com