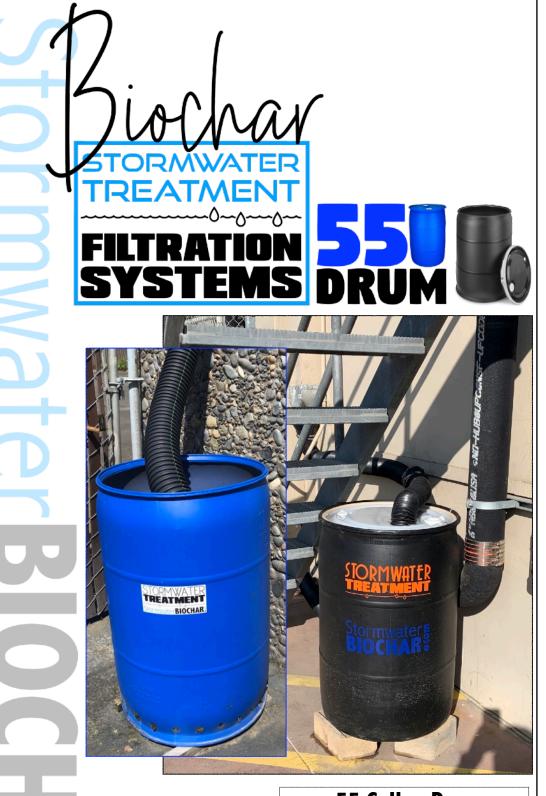

## **55 Gallon Drum**

#### Dimensions:

- Outside with Lid: 36 x 22 3/4" (H x Diameter)
- Height without Lid: 35 5/8"
- Inside: 35 1/4 x 19 7/8" (H x Diam)
- Opening Diameter (Inside): 20 1/4"
- Lid (Including Metal Band): 21 1/8"
  THICKNESS: 2.2 mm

### MATERIAL:

- Lid & Drum: HDPE (High Density Polyethylene)
- Lever Lock Ring: Galvanized steel with powder coated paint
- TEMPERATURE: 0° 120° F

com